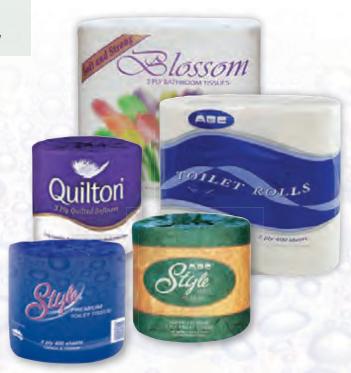

# 'Quilton' Super Premium 3 ply 190 sheets, single pack 48 rolls per carton scented

Code: 0-3200

**'Ultra Style' Luxurious 2 ply** 280 sheets, single pack 48 rolls per carton scented

Code: 0-8833

'Style' Super Premium 2 ply 400 sheets, single pack 48 rolls per carton

#### 'Style' Premium 2 ply

400 sheets, single pack 48 rolls per carton scented

Code: 0-8888

'Style' Premium 2 ply

400 sheets, single pack 48 rolls per carton

Code: 0-8877

'Style' Premium 2 ply

400 sheets, single pack 48 rolls per carton scented

#### 'Blossom' Deluxe 2 ply

250 sheets, 4 pack 48 rolls per polybag Scented

Code: 0-000111

'Desire' Deluxe 2 ply

250 sheets, 4 pack 48 rolls per polybag

Code: 3/DESIRE4W