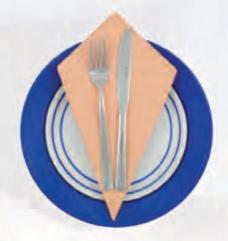

# 'linen quality' dinner serviettes

#### 'Clothex' Premium Dinner Serviettes 400mm x 400mm

100 serviettes per pack 600 serviettes per carton White

Code: N-116W/100

# 'Clothex' Premium GT-Fold Dinner Serviettes 400mm x 400mm

100 serviettes per pack 600 serviettes per carton White

Code: GTN-116W/100